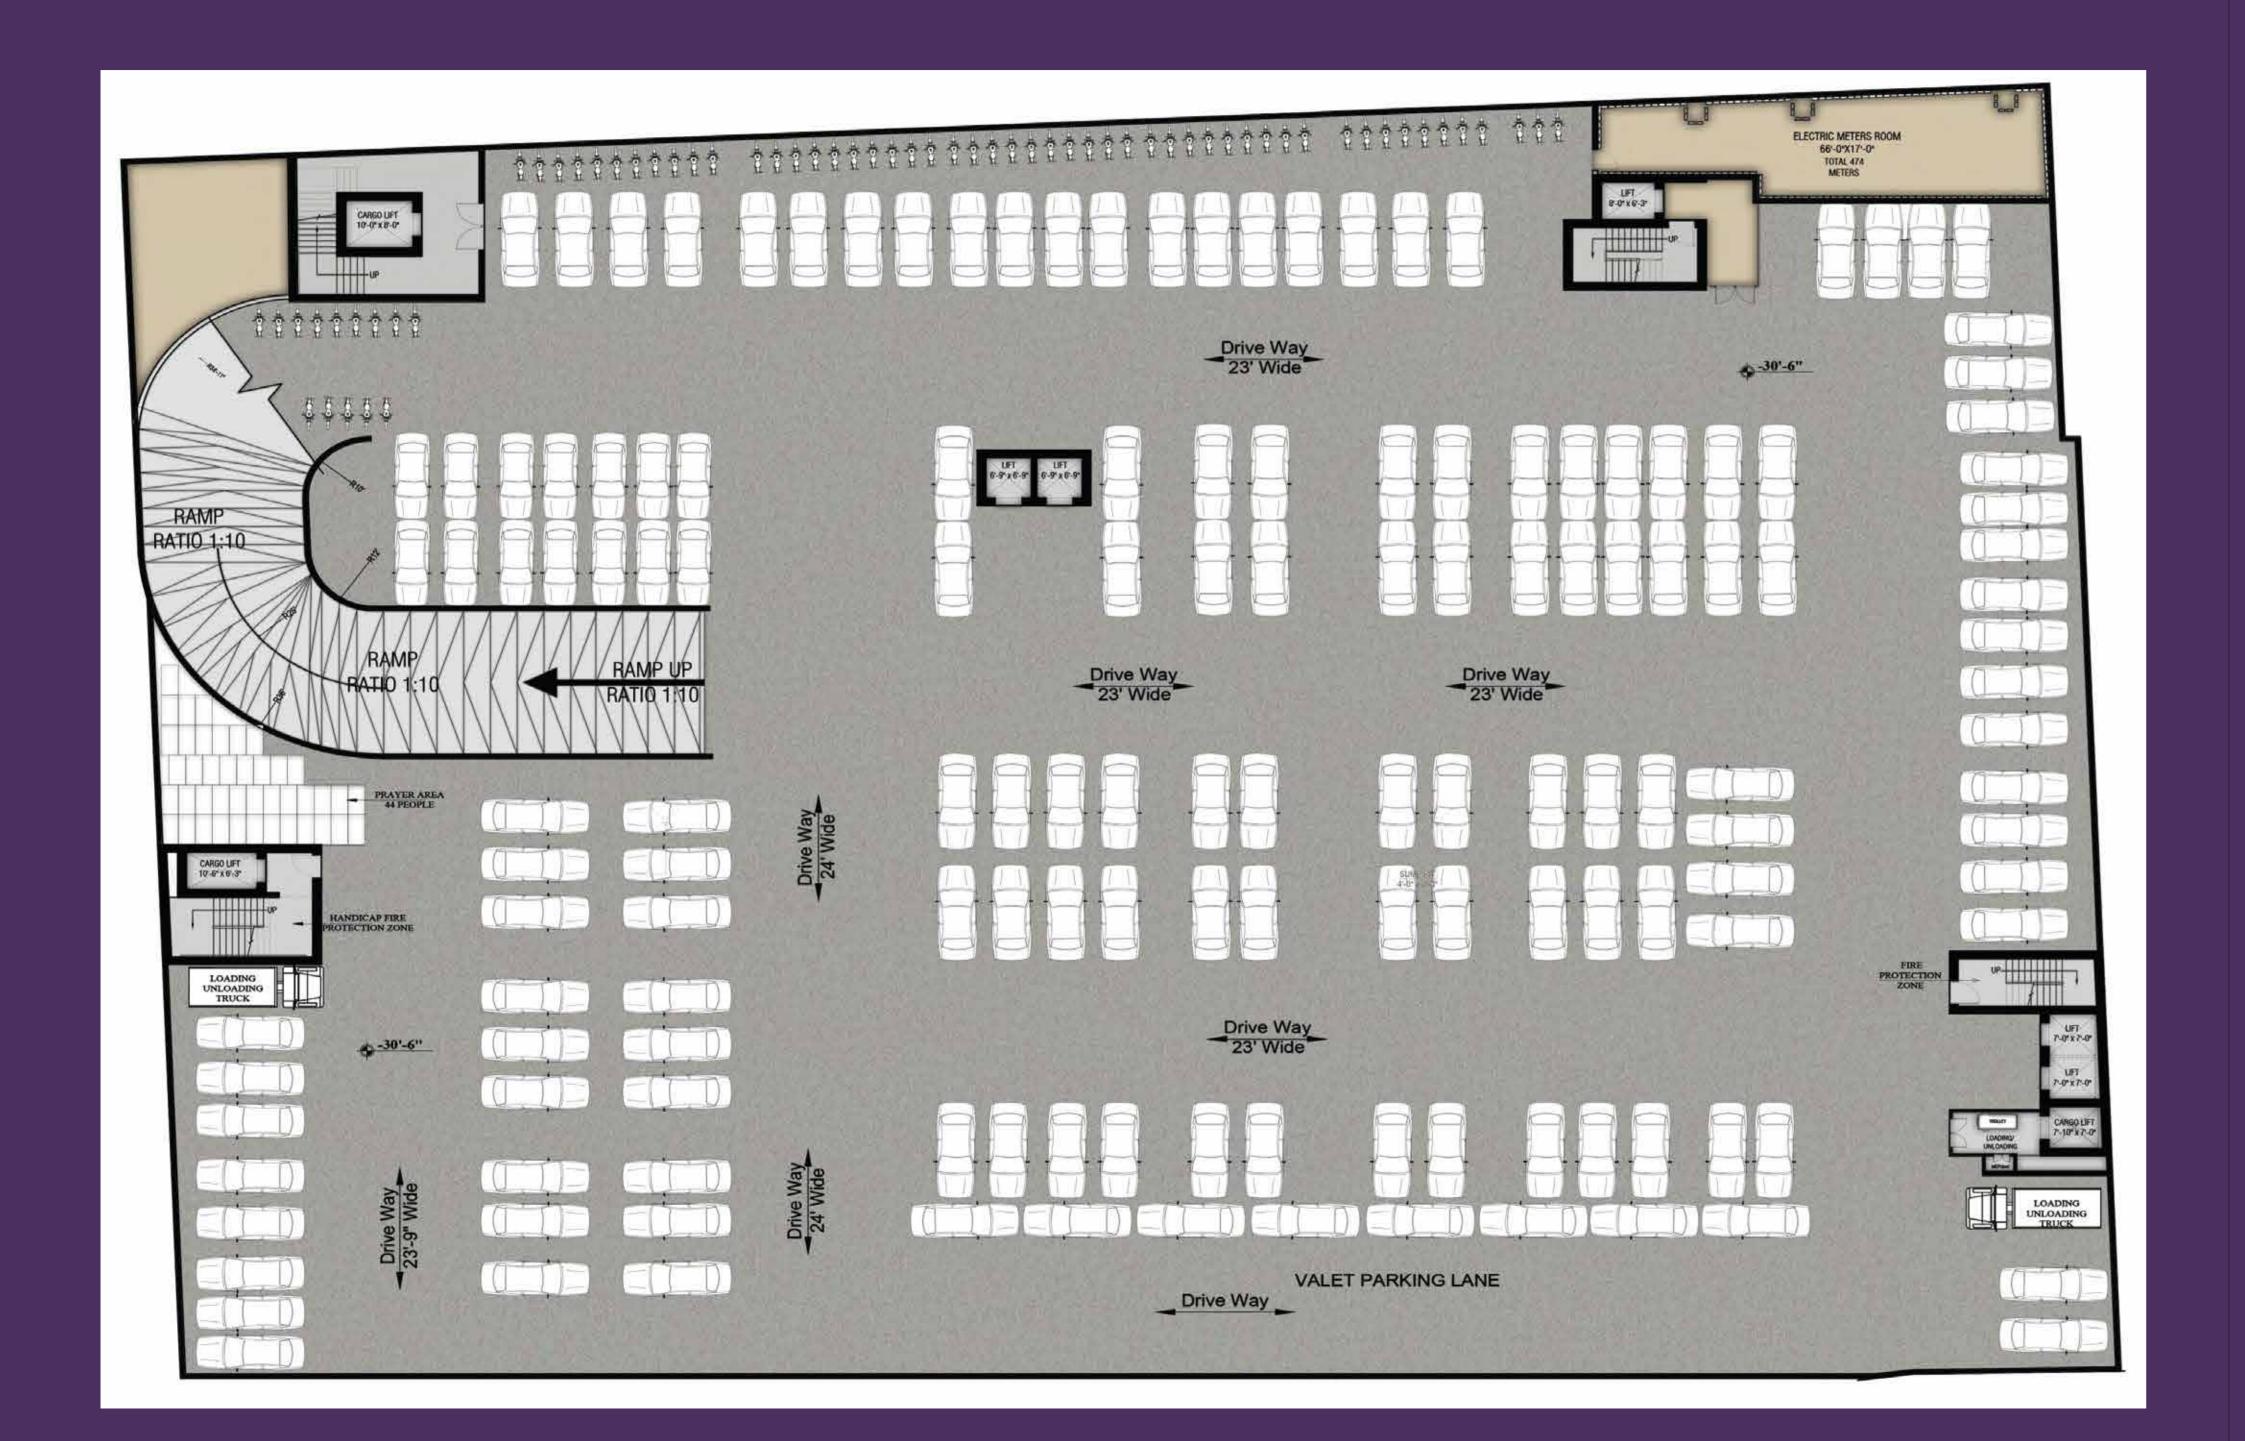

Plan



#### RETAIL DESTINATION

#### Perfectly Orchestrated Lifestyle

Galaxy Mall premium retail spaces showcasing leading local and international brands, iconic and experiential stores, and corporate offices.

Well planned and well zoned, Galaxy Mall creates an irresistible retail and entertainment destination designed to draw premium clientele by capitalizing on the catchment area of a premium affluent neighborhood and its central location.

The Galaxy Mall shopping venue covers **12 Kanal** of floor space consisting massive space for commercial shops & corporate offices. There is also free parking spaces and direct access via GT Road.

Shop the latest high street and designer fashions, browse the extensive corporate offices, and let the 100 plus brands inspire your shopping style.







#### GROUND FLOOR PLAN











# MARKETED BY





Plaza no.1 Hub commercial Bahria town Phase 8 Rawalpindi, Pakistan