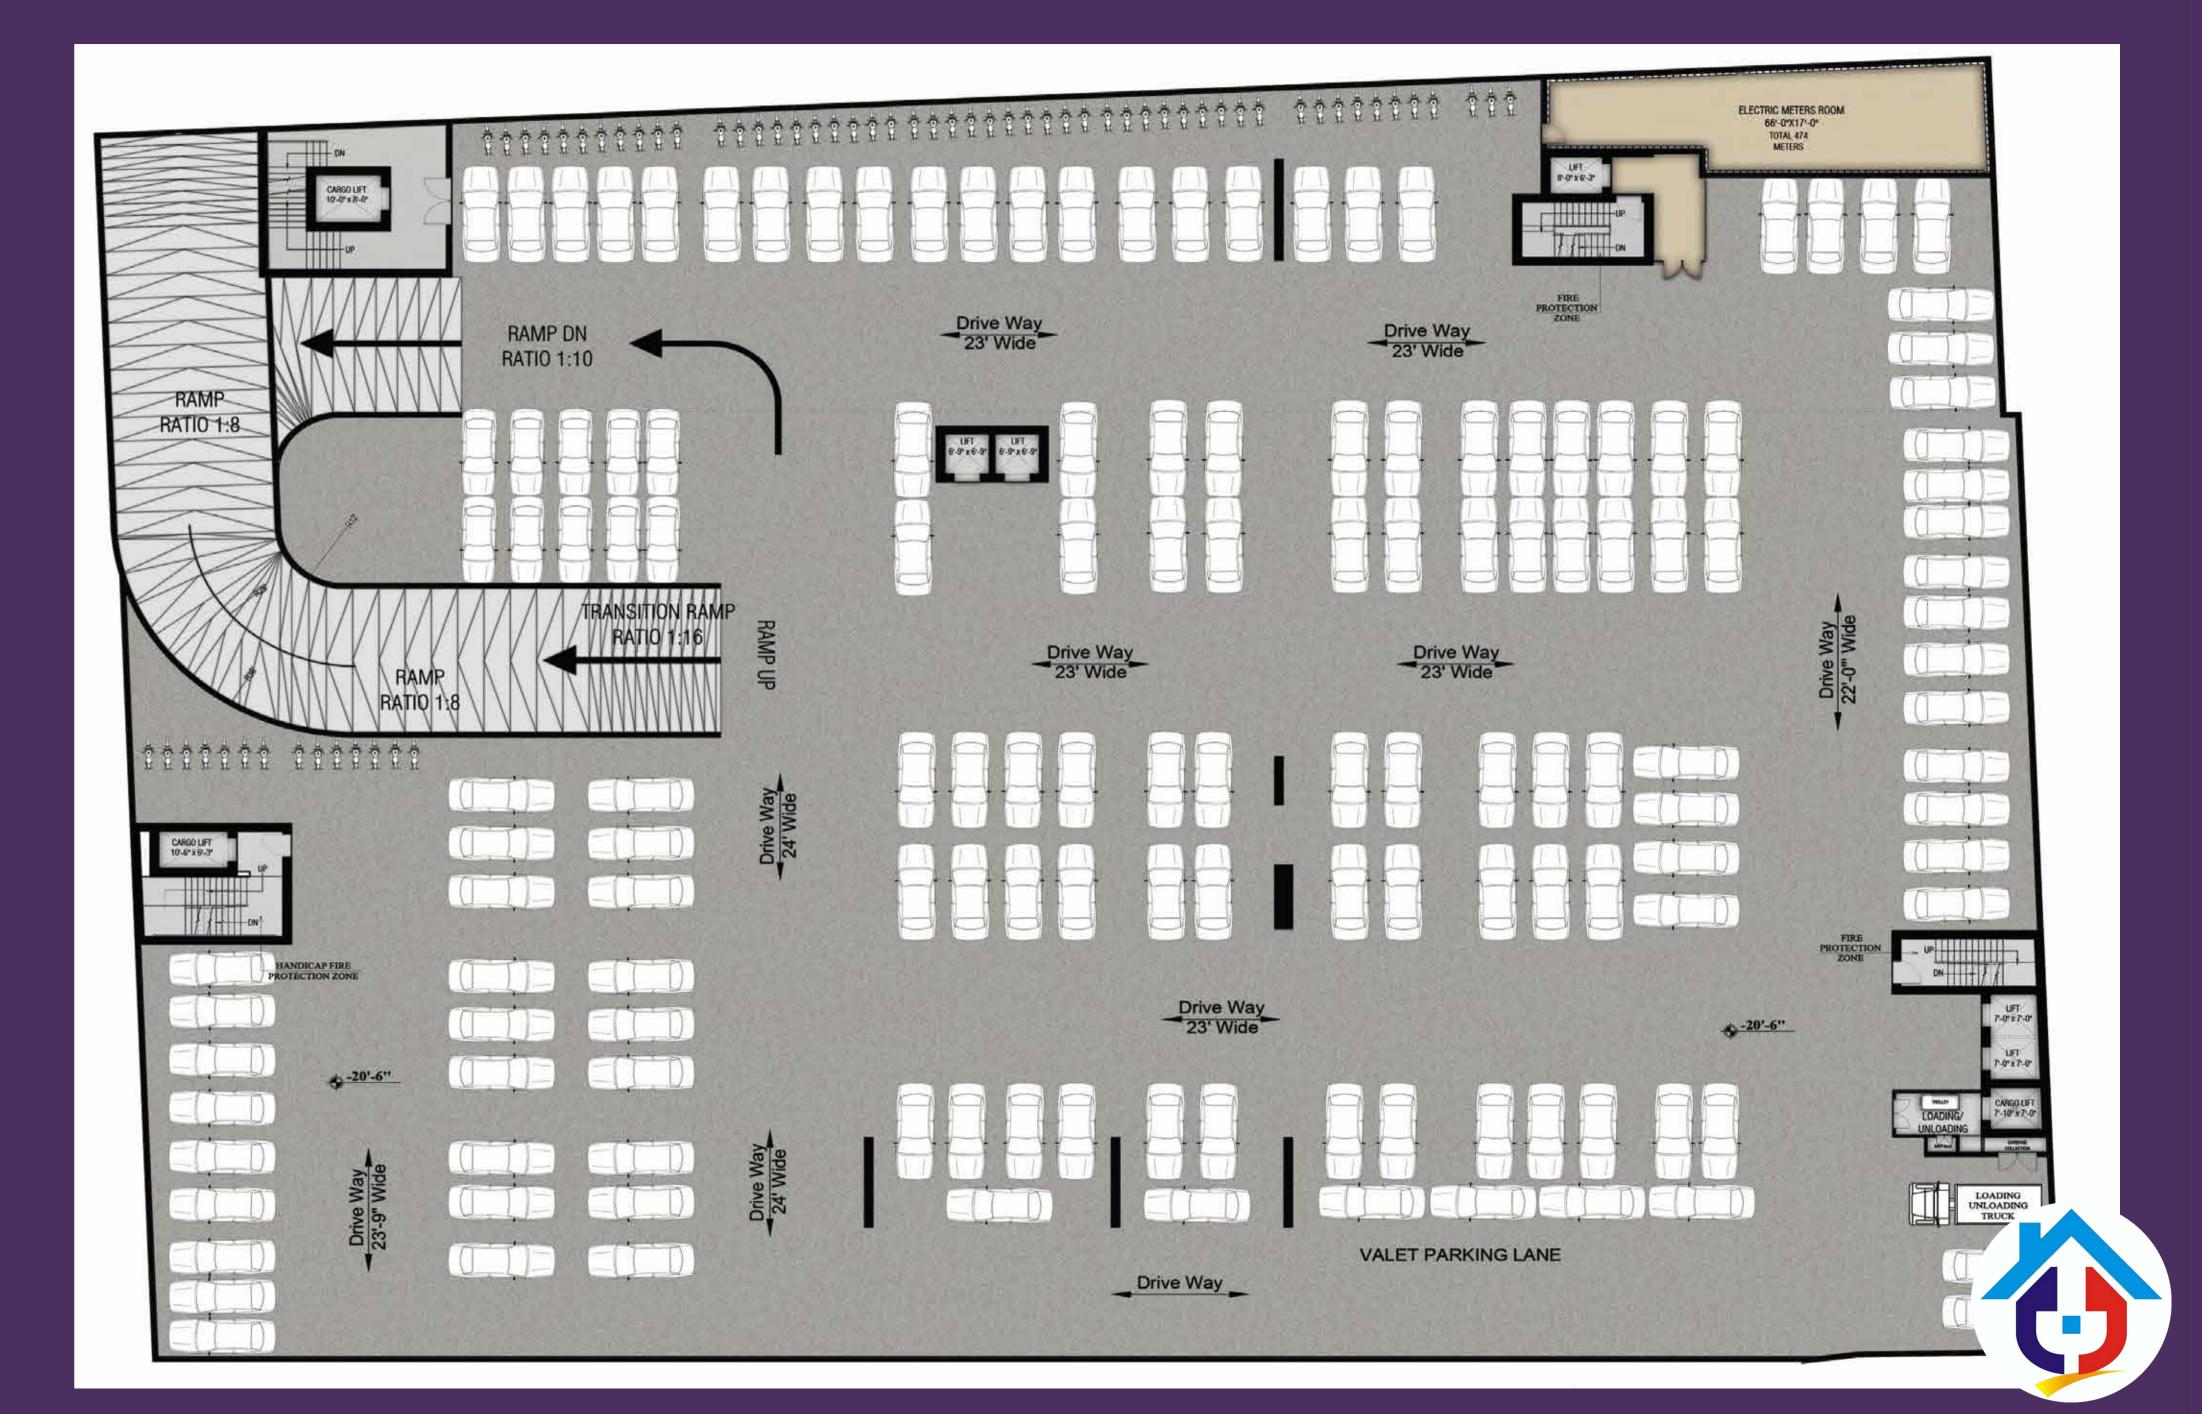

an



#### RETAIL DESTINATION

#### Perfectly Orchestrated Lifestyle

Galaxy Mall premium retail spaces showcasing leading local and international brands, iconic and experiential stores, and corporate offices.

Well planned and well zoned, Galaxy Mall creates an irresistible retail and entertainment destination designed to draw premium clientele by capitalizing on the catchment area of a premium affluent neighborhood and its central location.

The Galaxy Mall shopping venue covers **12 Kanal** of floor space consisting massive space for commercial shops & corporate offices. There is also free parking spaces and direct access via GT Road.

Shop the latest high street and designer fashions, browse the extensive corporate offices, and let the 100 plus brands inspire your shopping style.







#### GROUND FLOOR PLAN











# MARKETED BY





Plaza no.1 Hub commercial Bahria town Phase 8 Rawalpindi, Pakistan