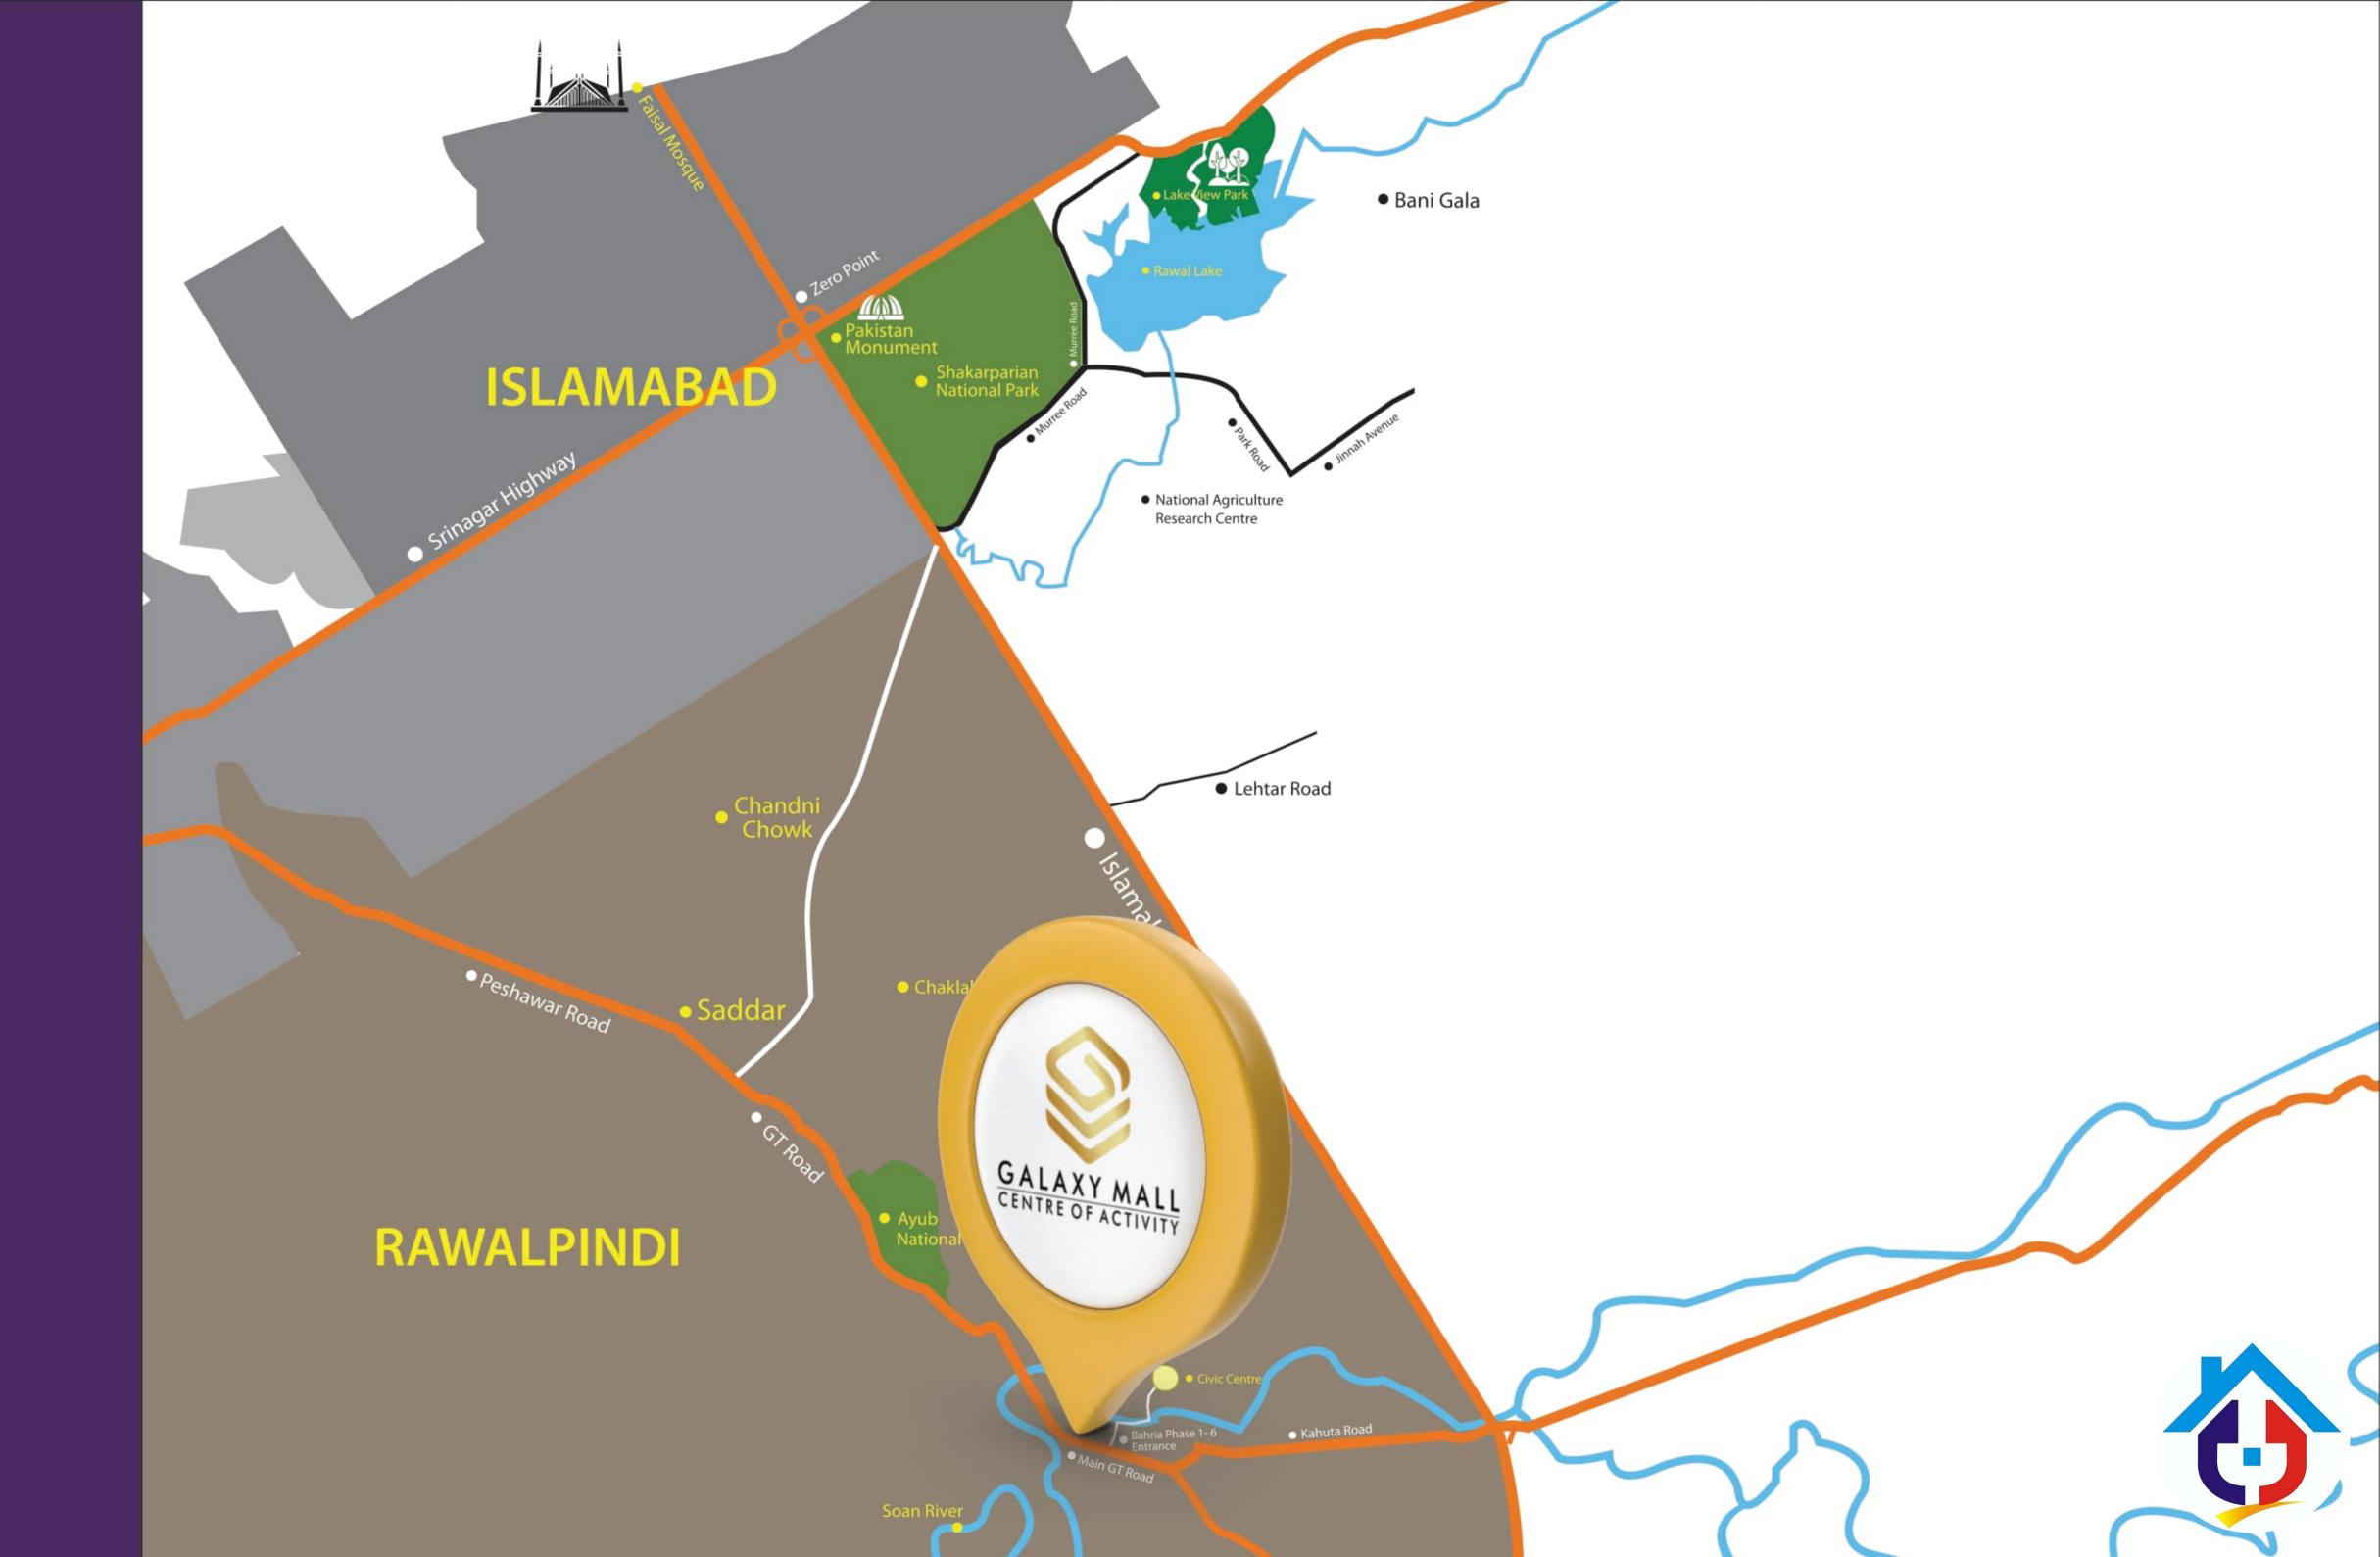

#### Galaxy Mall strategically located

- Directly on Grand Trunk Road, Bahria Paradise Commercial, Islamabad.
- Next to Bahria Phase 1-6 Main Gate
- Connected to Rawalpindi and Islamabad through GT Road
- Surrounded by elite residential areas like Bahria Town and DHA
- Opposite of Phase 7 Bahria Town entrance
- 3 minutes' drive from Giga Mall, DHA II
- 6 minutes' drive from DHA I