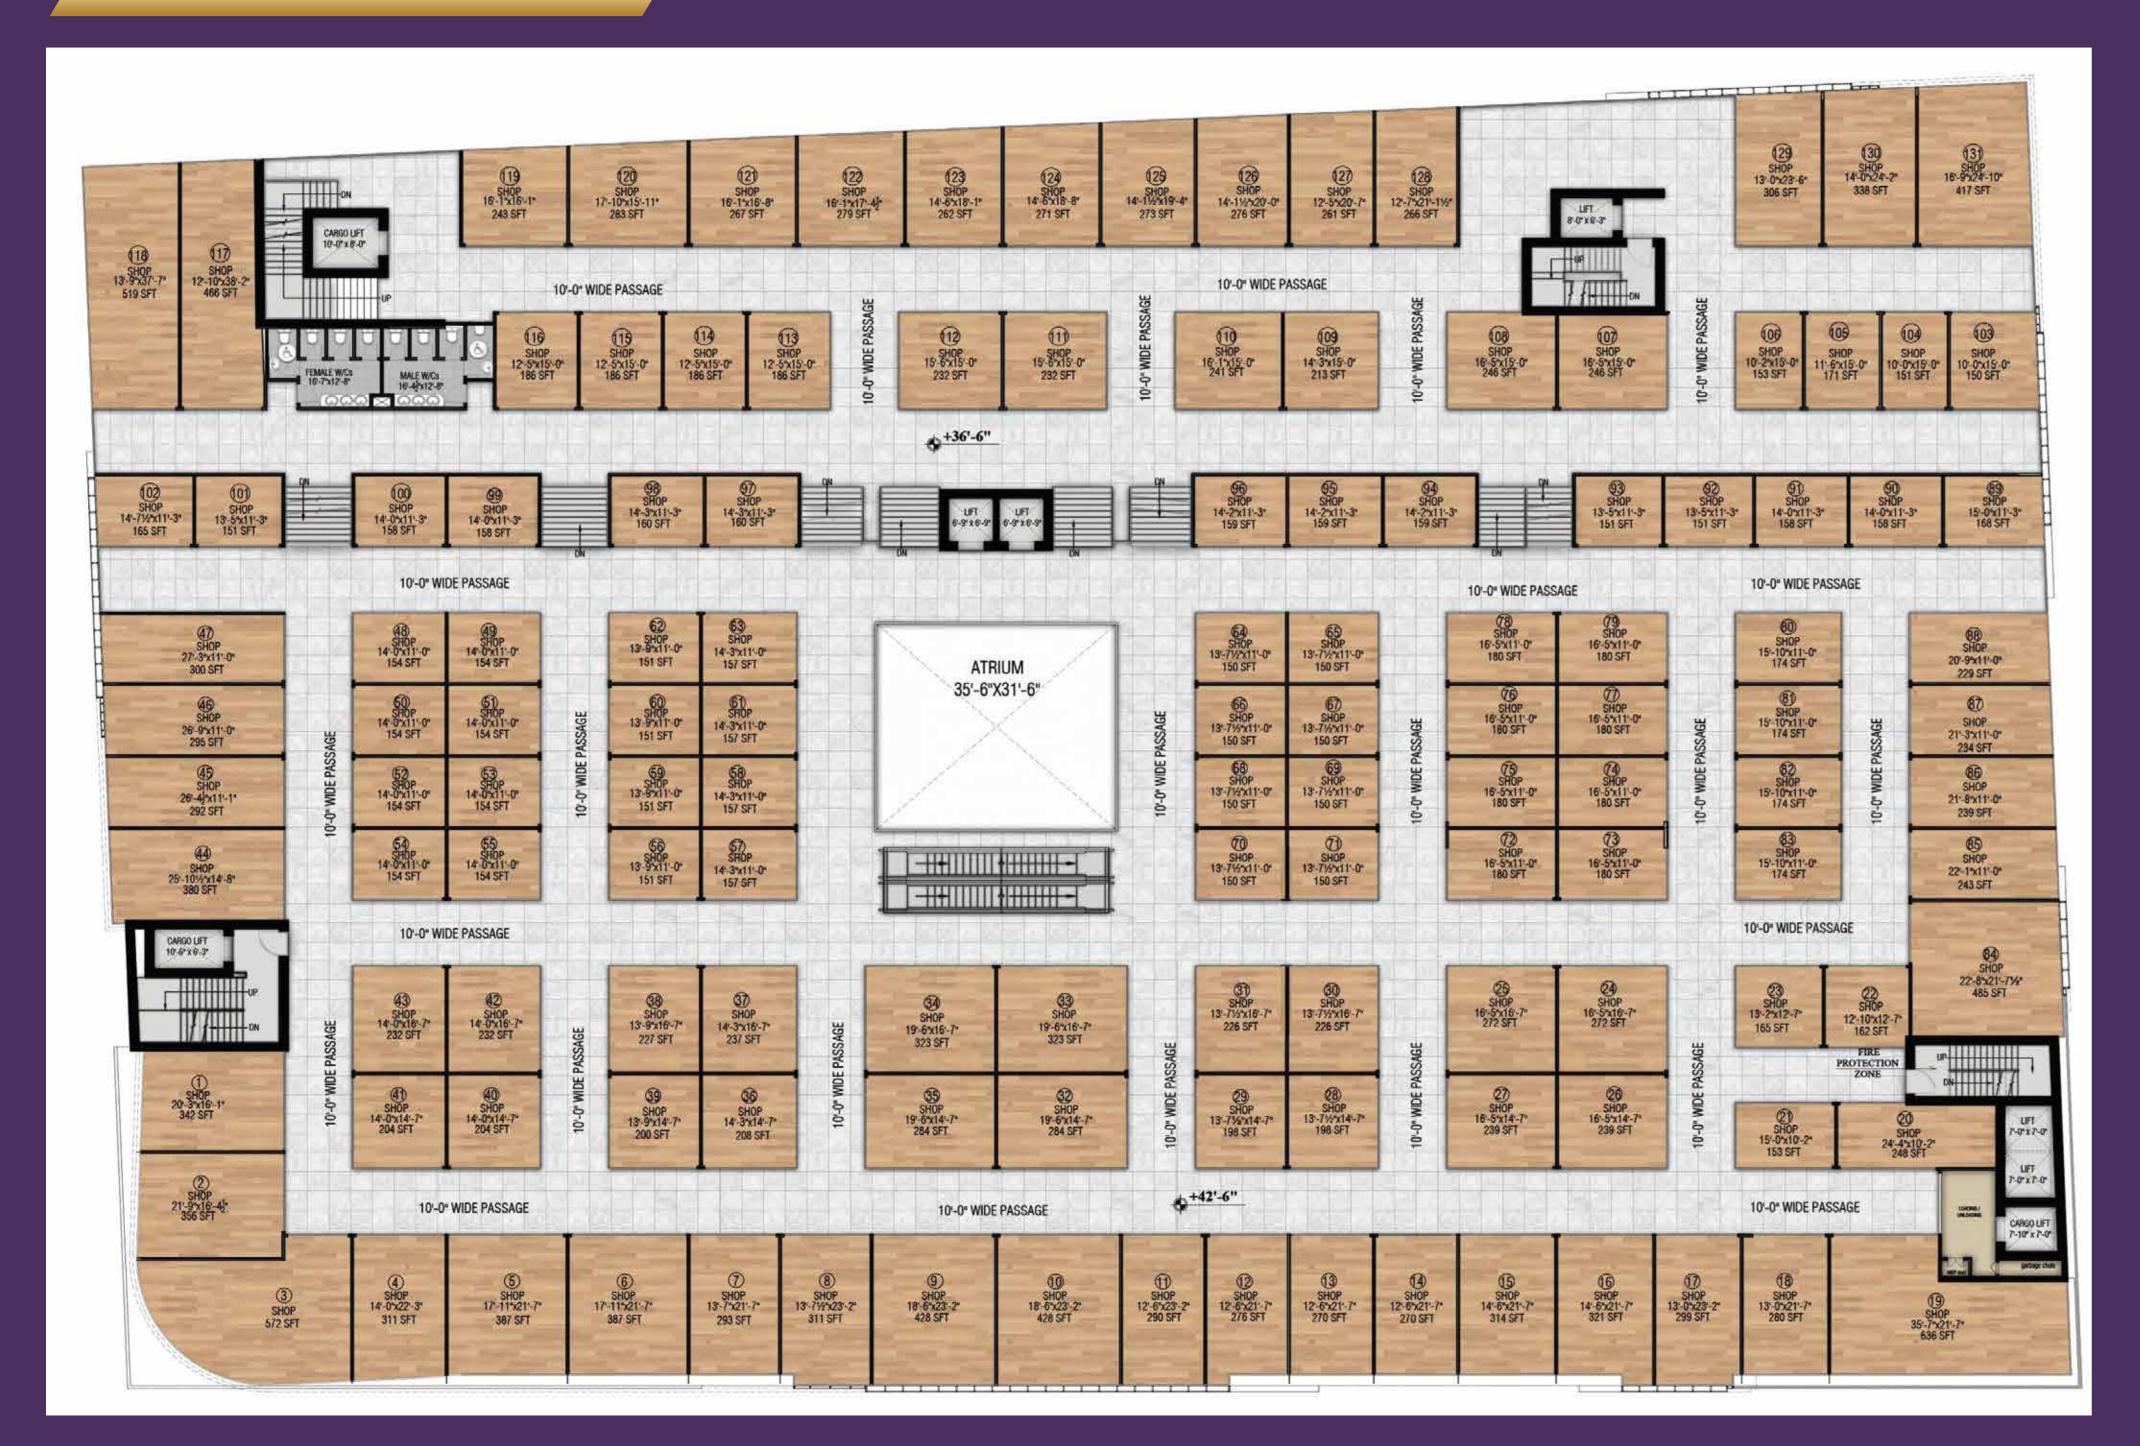

The Galaxy Mall shopping venue covers **12 Kanal** of floor space consisting massive space for commercial shops & corporate offices. There is also free parking spaces and direct access via GT Road.

Shop the latest high street and designer fashions, browse the extensive corporate offices, and let the 100 plus brands inspire your shopping style.