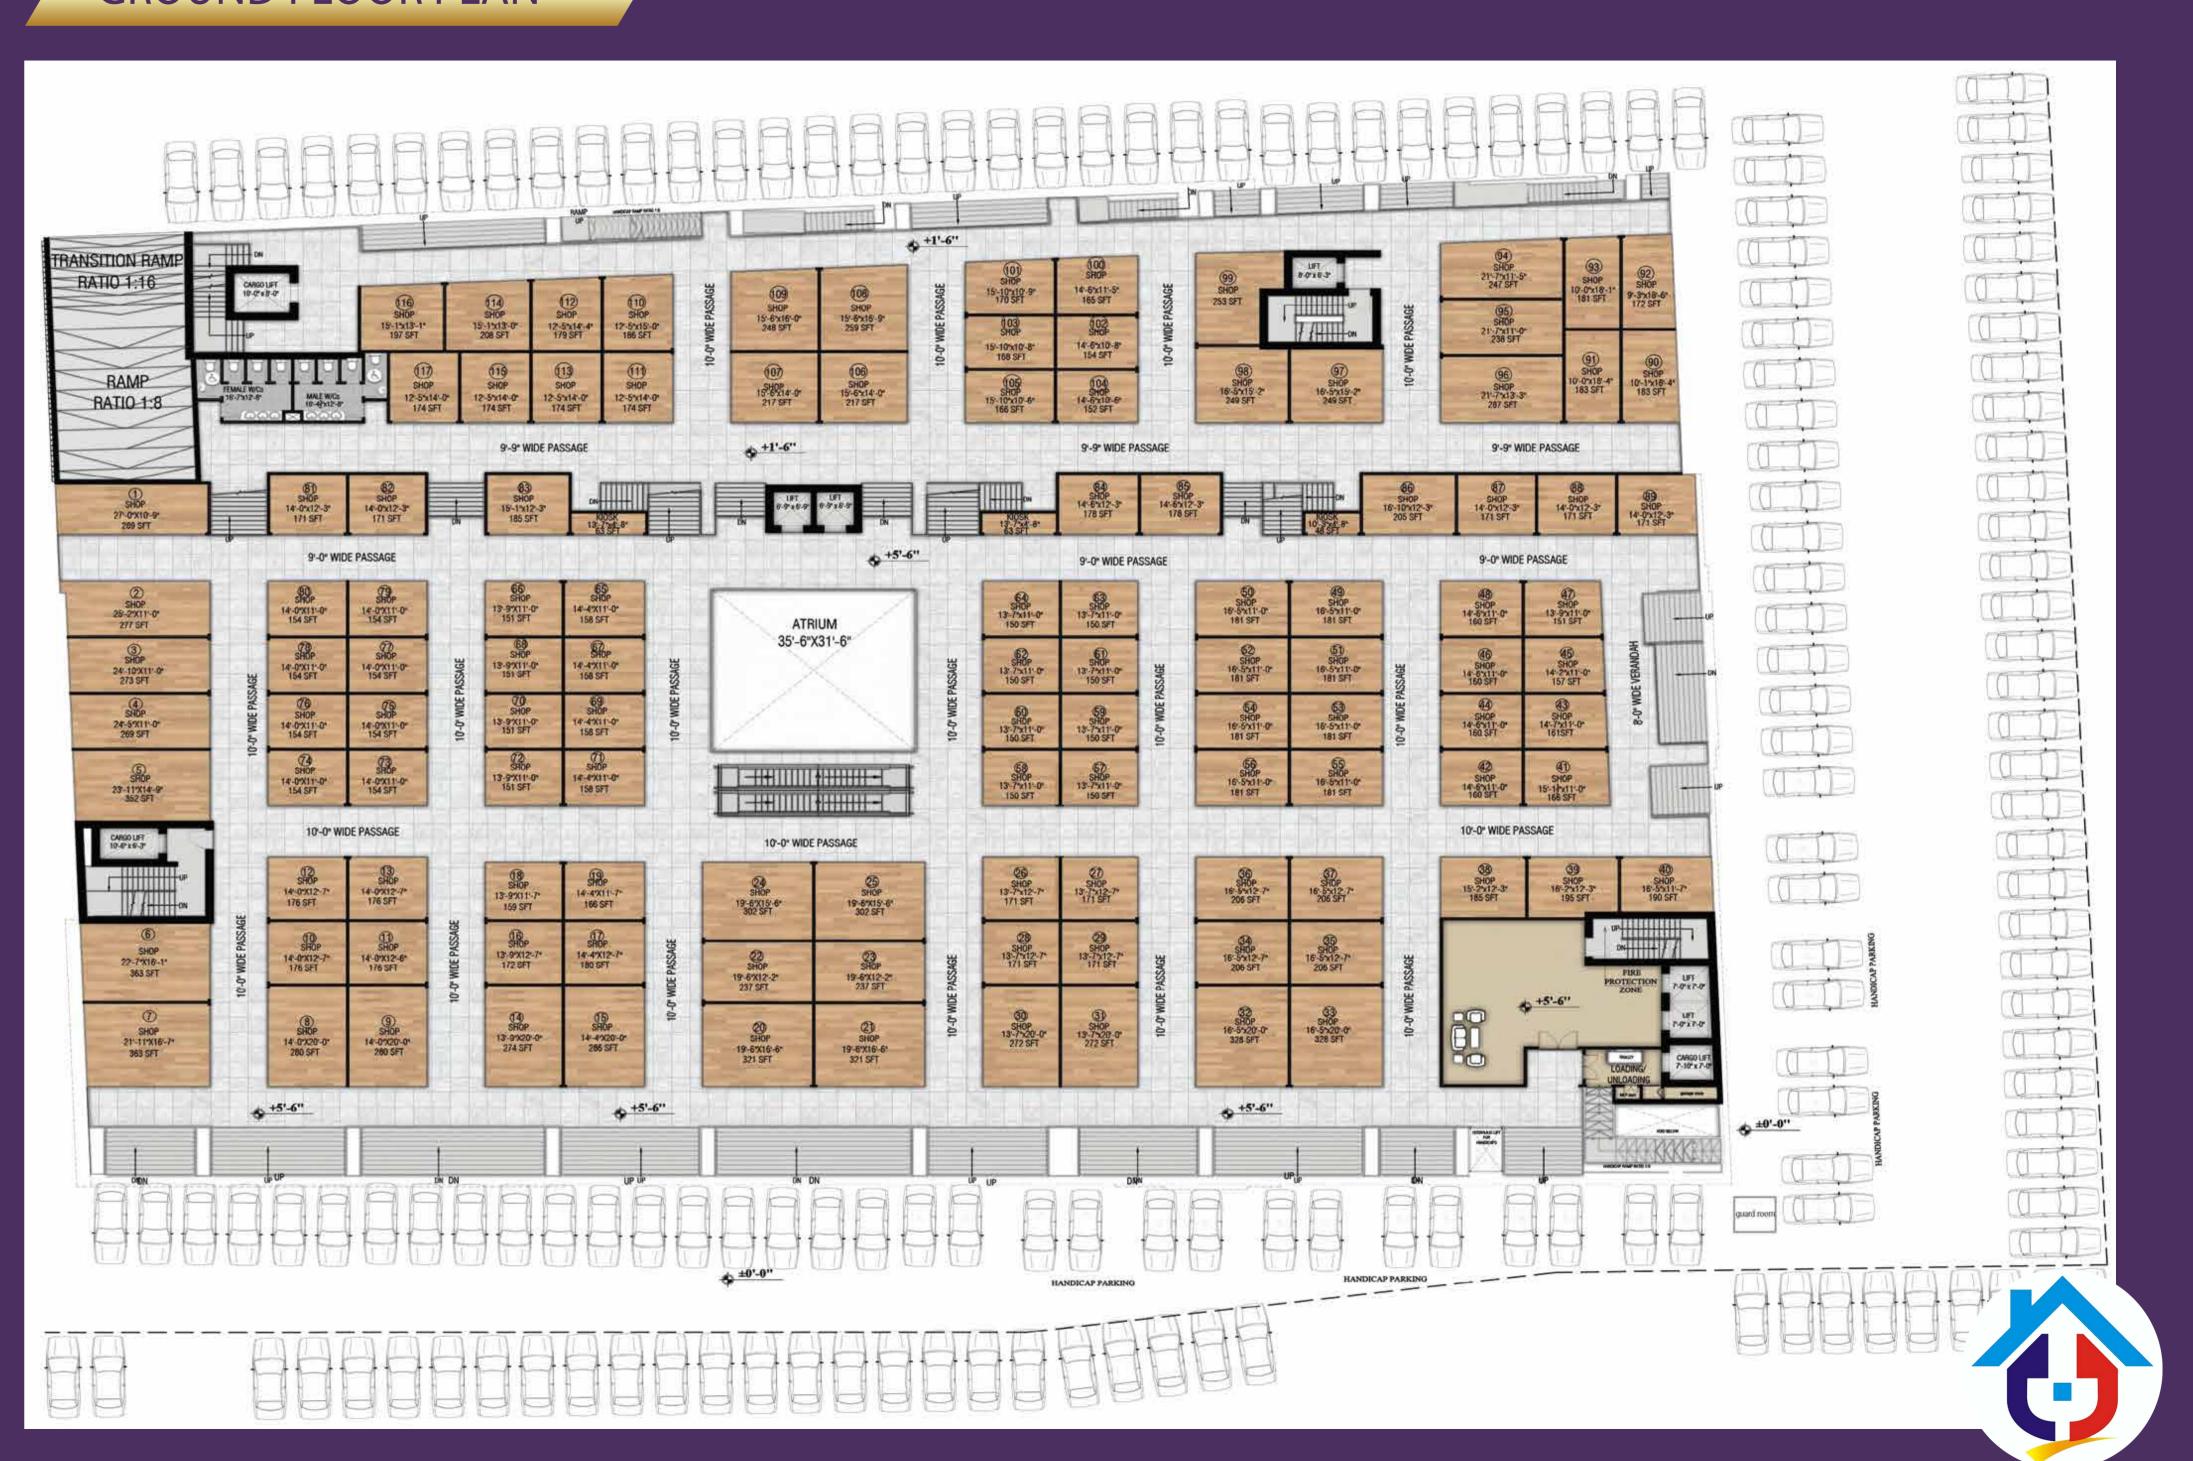

#### GROUND FLOOR PLAN

The Galaxy Mall shopping venue covers **12 Kanal** of floor space consisting massive space for commercial shops & corporate offices. There is also free parking spaces and direct access via GT Road.

Shop the latest high street and designer fashions, browse the extensive corporate offices, and let the 100 plus brands inspire your shopping style.