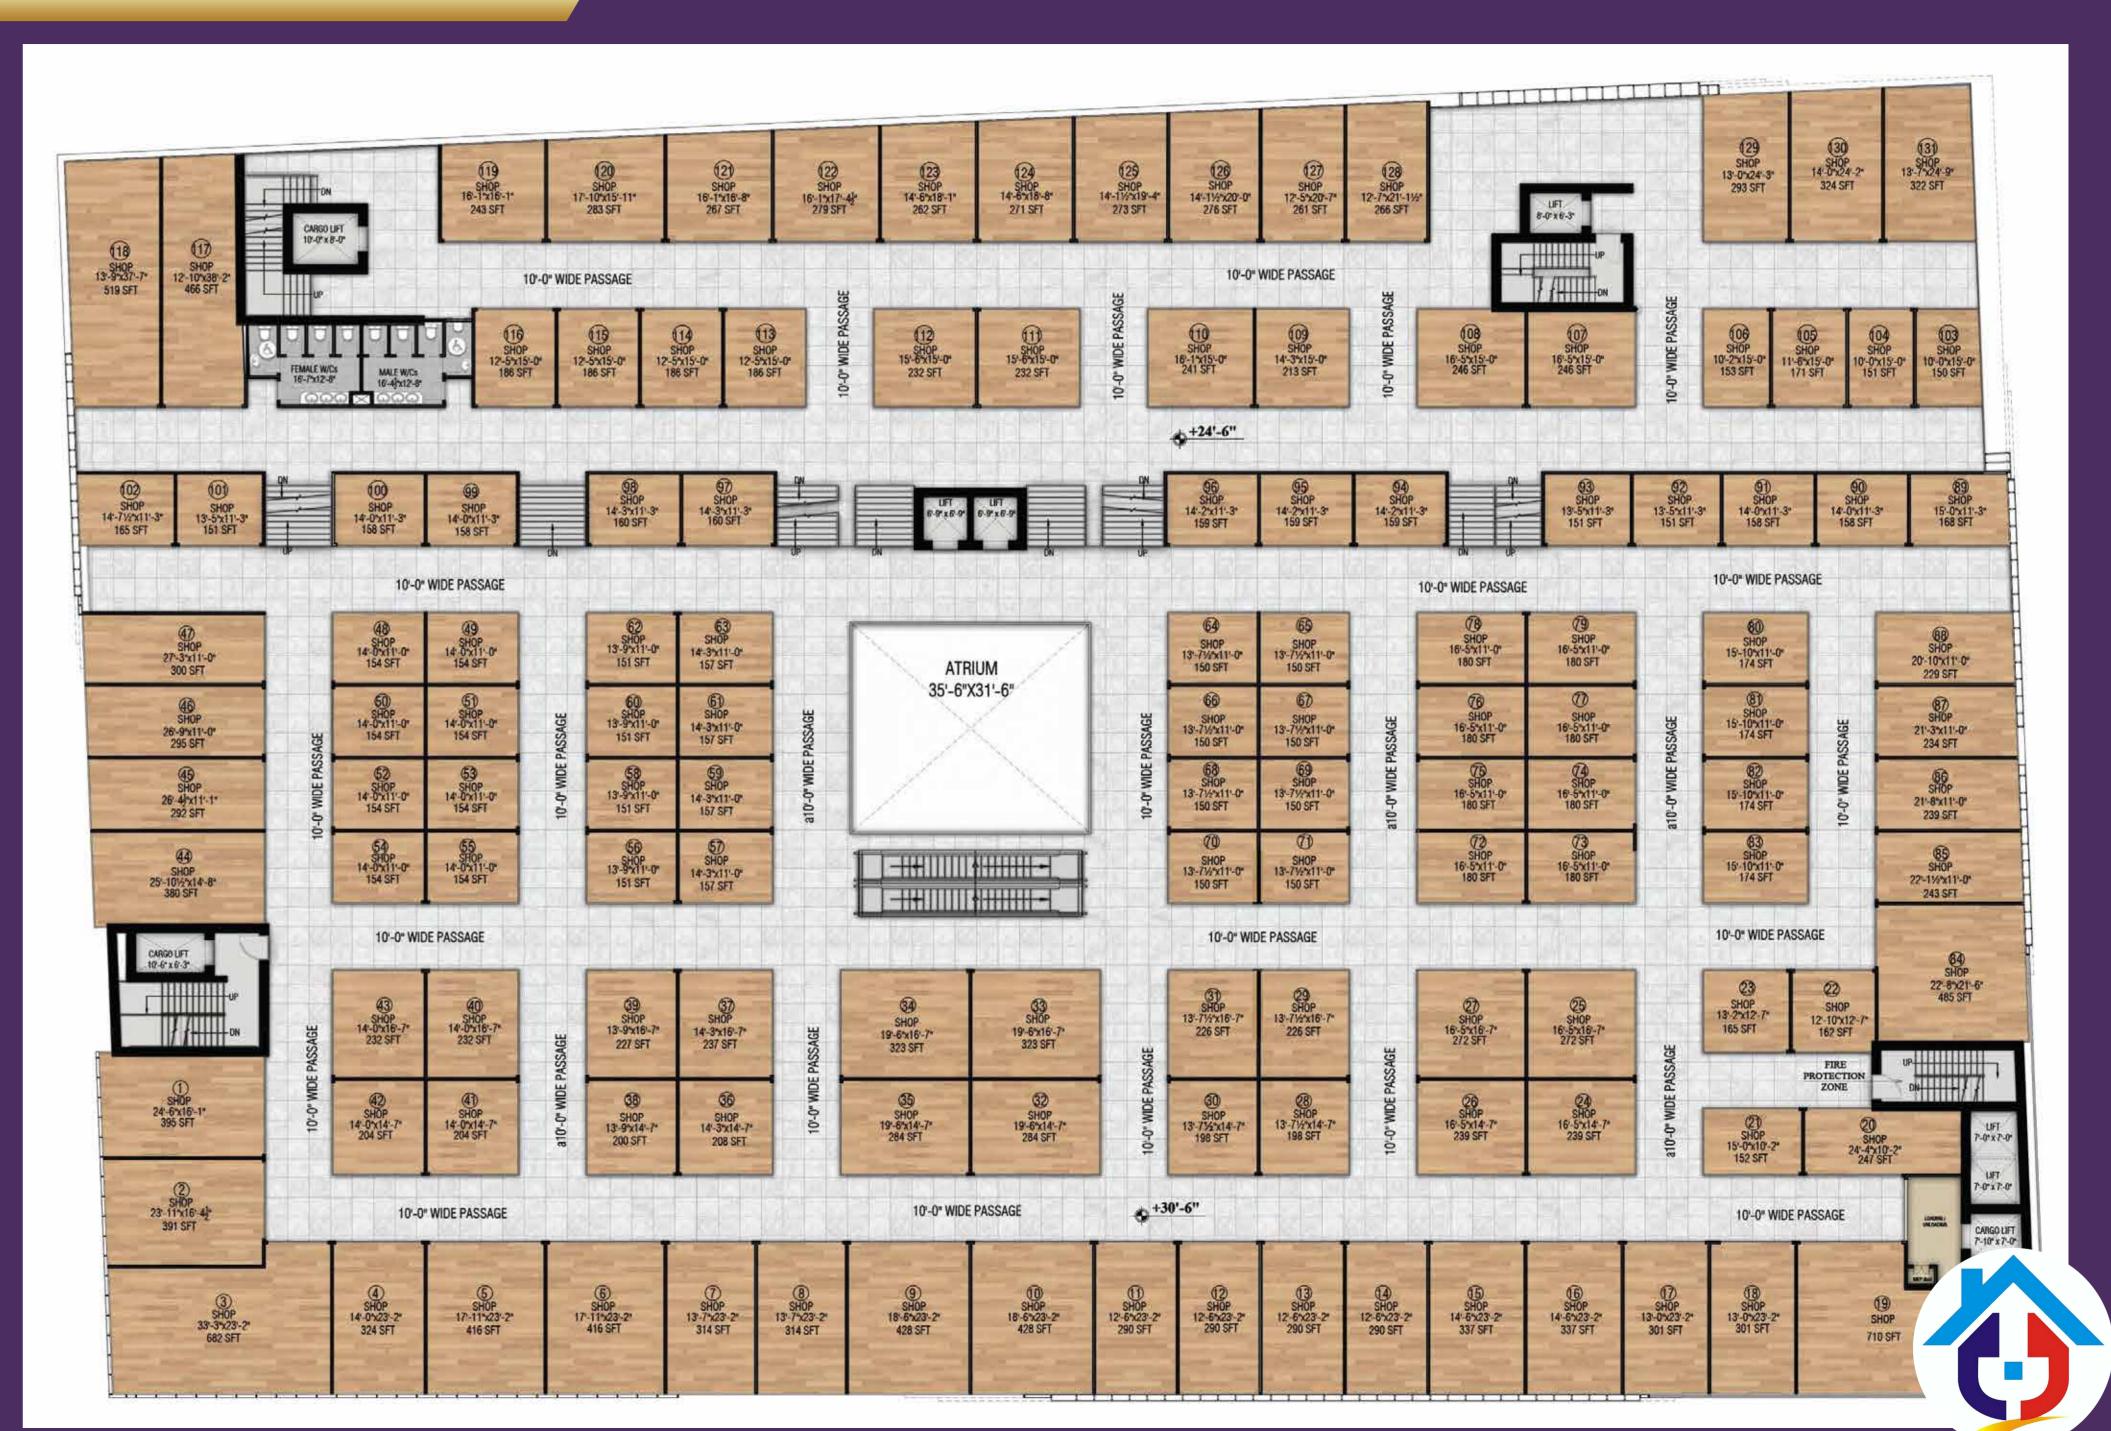

The Galaxy Mall shopping venue covers **12 Kanal** of floor space consisting massive space for commercial shops & corporate offices. There is also free parking spaces and direct access via GT Road.

Shop the latest high street and designer fashions, browse the extensive corporate offices, and let the 100 plus brands inspire your shopping style.