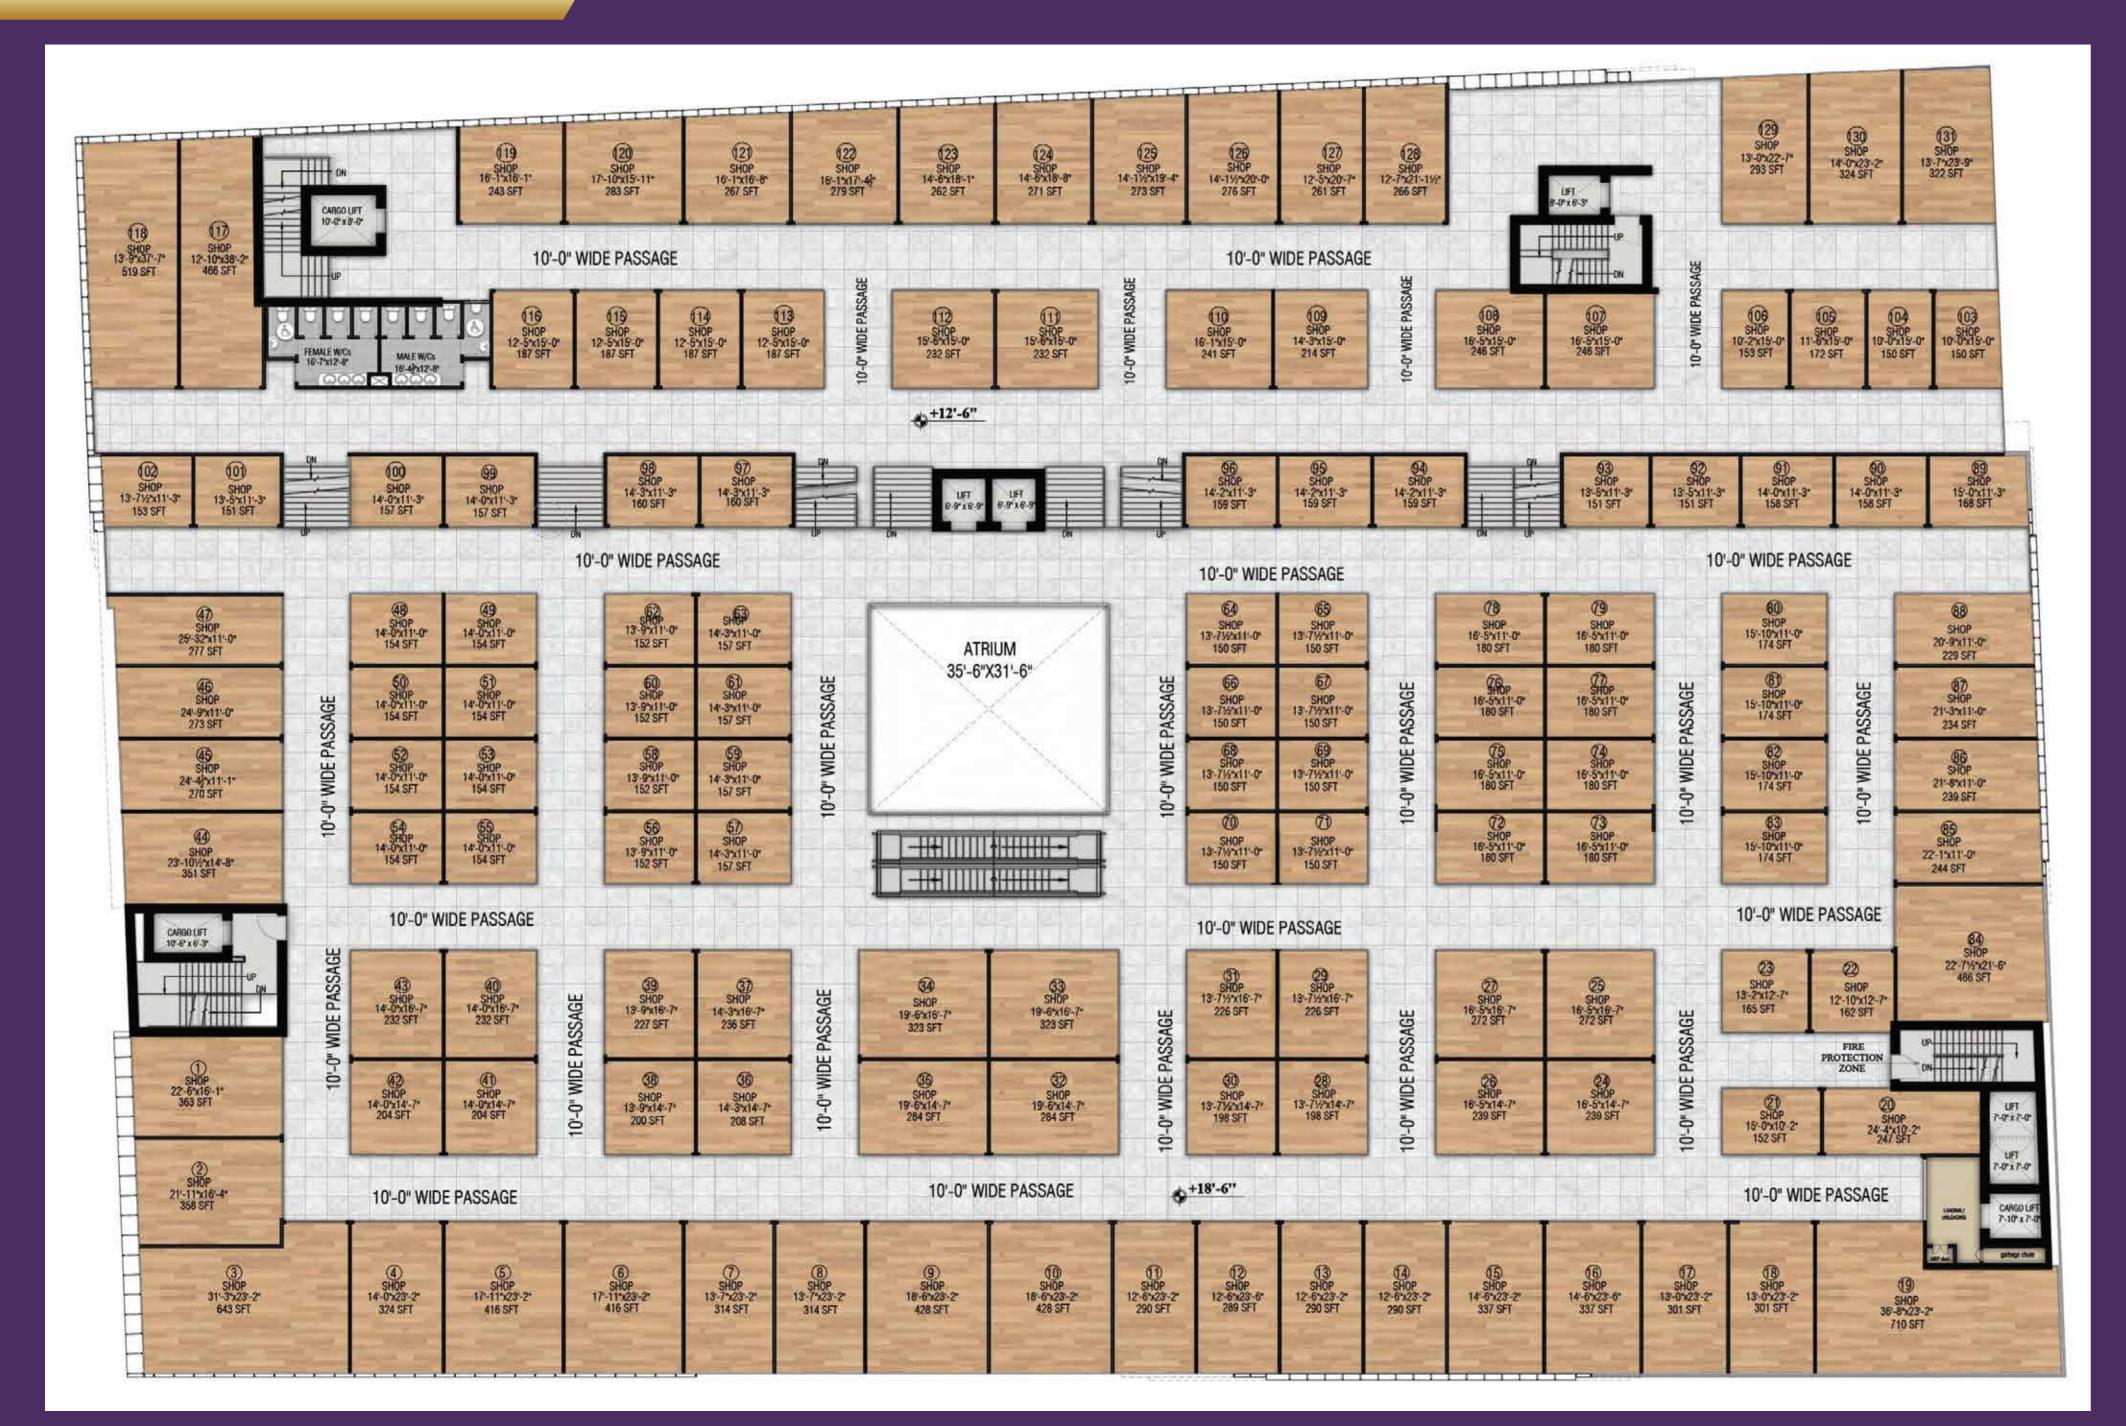

The Galaxy Mall shopping venue covers **12 Kanal** of floor space consisting massive space for commercial shops & corporate offices. There is also free parking spaces and direct access via GT Road.

Shop the latest high street and designer fashions, browse the extensive corporate offices, and let the 100 plus brands inspire your shopping style.