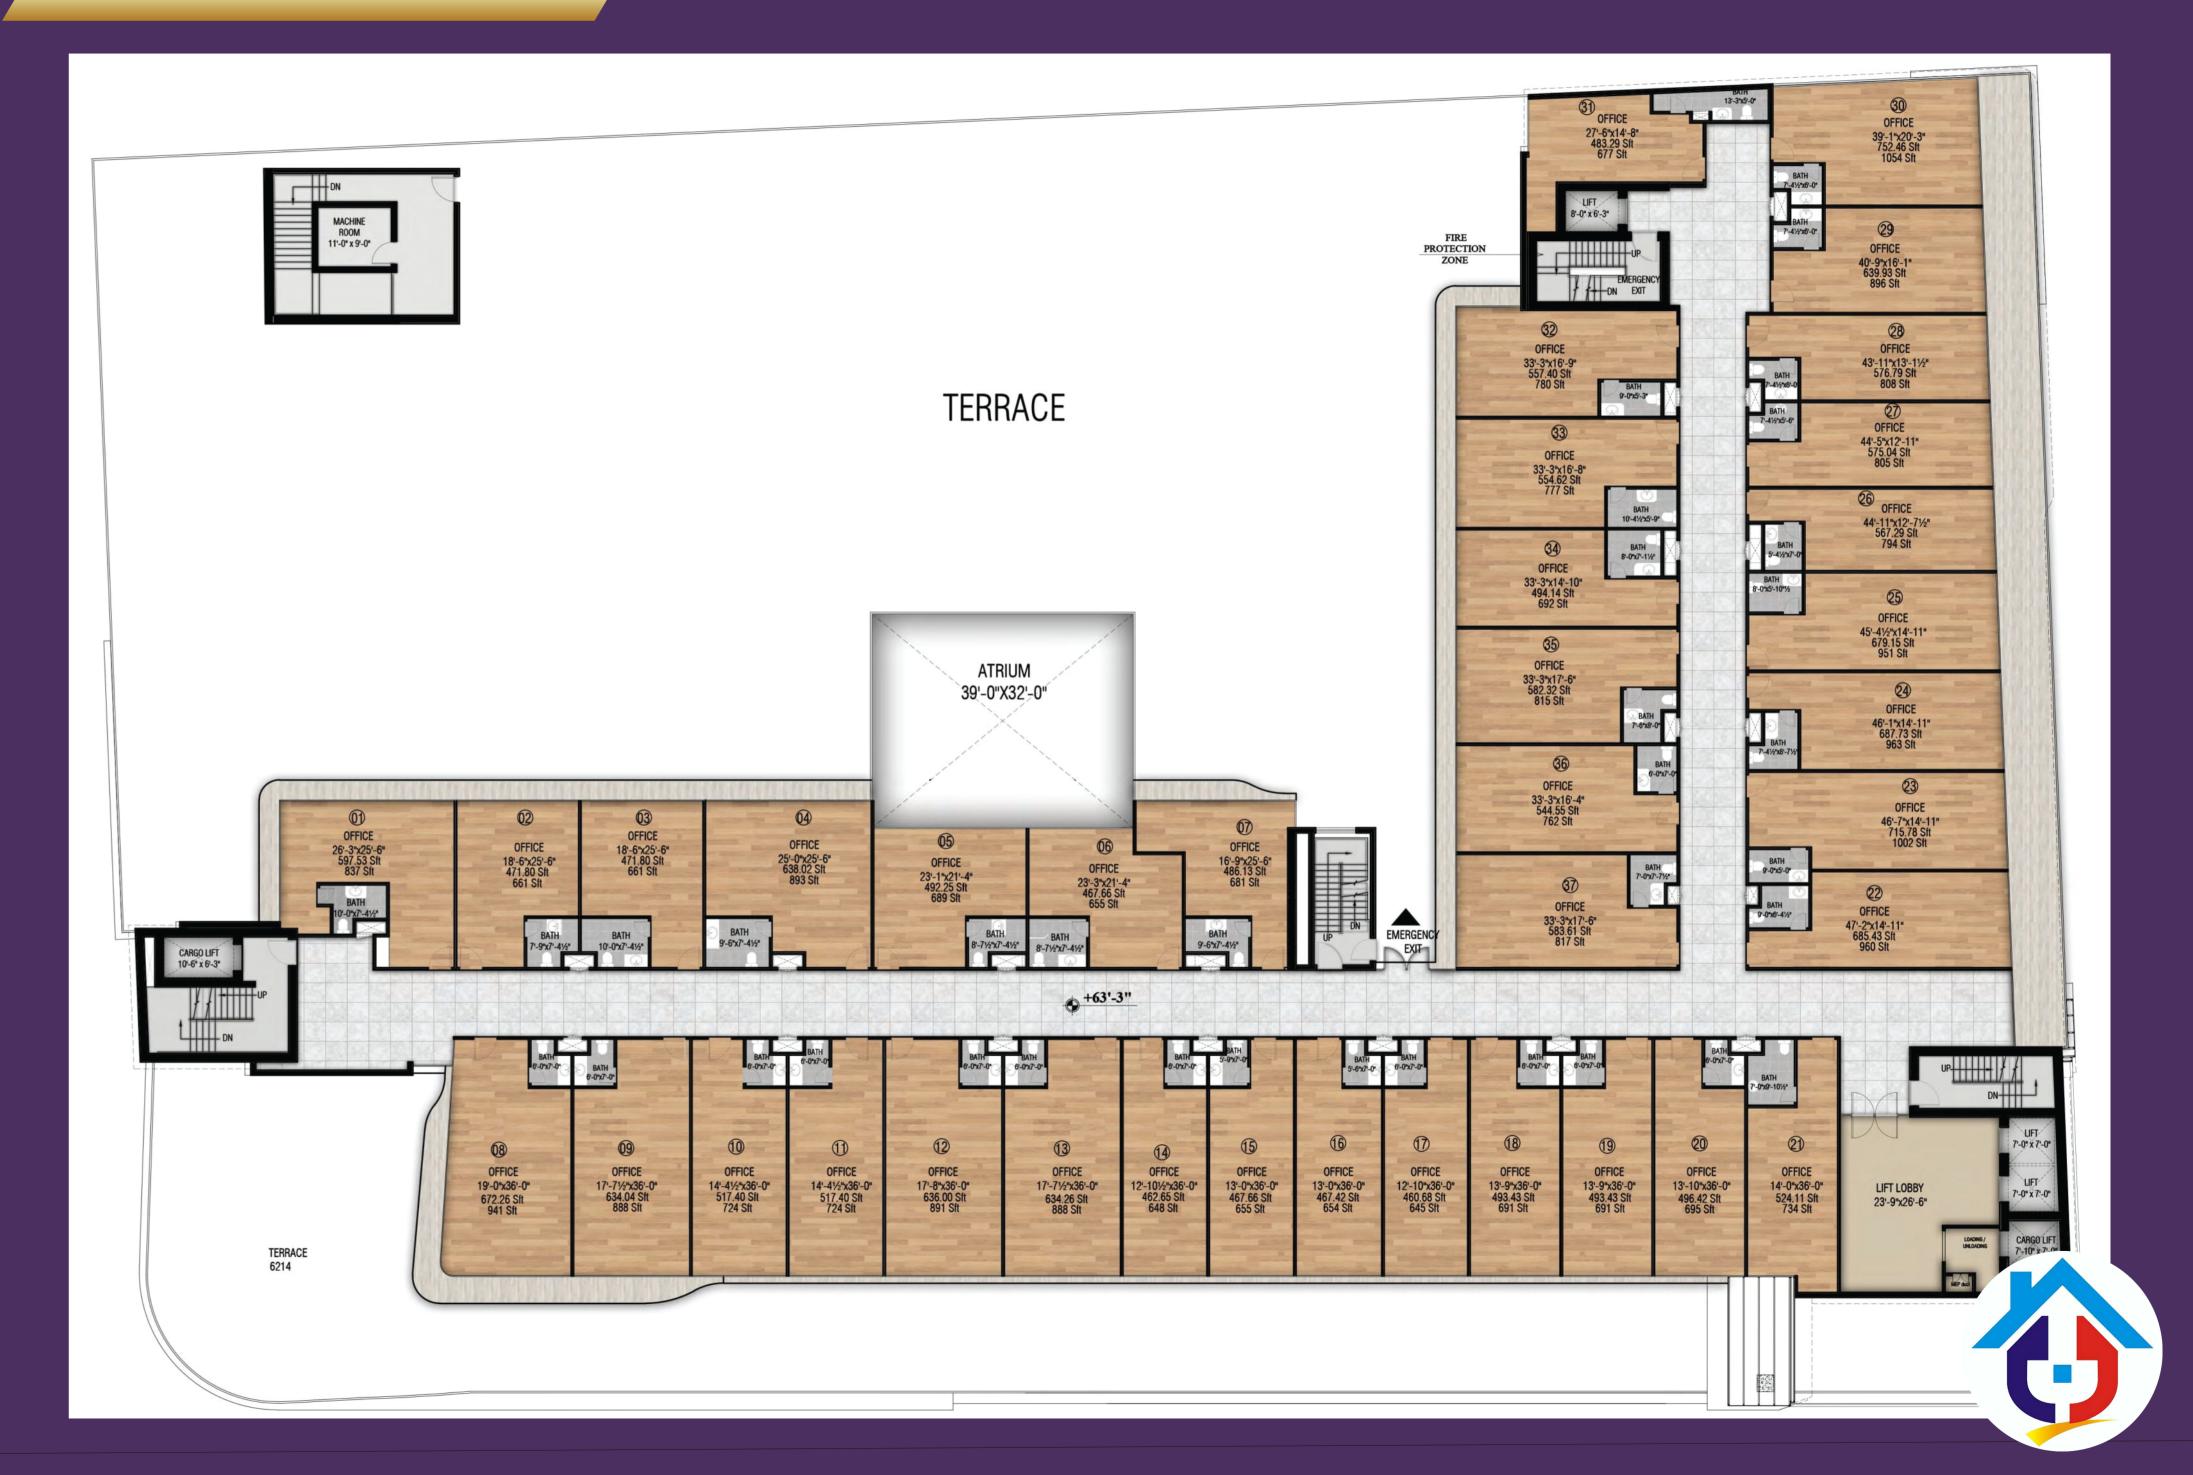

# Perfectly Orchestrated Lifestyle

Galaxy Mall premium retail spaces showcasing leading local and international brands, iconic and experiential stores, and corporate offices.

Well planned and well zoned, Galaxy Mall creates an irresistible retail and entertainment destination designed to draw premium clientele by capitalizing on the catchment area of a premium affluent neighborhood and its central location.

The Galaxy Mall shopping venue covers **12 Kanal** of floor space consisting massive space for commercial shops & corporate offices. There is also free parking spaces and direct access via GT Road.

Shop the latest high street and designer fashions, browse the extensive corporate offices, and let the 100 plus brands inspire your shopping style.







#### GROUND FLOOR PLAN











# MARKETED BY





Plaza no.1 Hub commercial Bahria town Phase 8 Rawalpindi, Pakistan